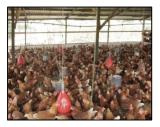

## PROSHIKA INTEGRATED FARM (Satkania)

PROSHIKA *Satkania* Agricultural Farm is situated on about 20 acres of hill land in *Mahalia* at the village of *Satkania Upazilla*. The farm has six sheds for rearing 45,000 chicks. At present, 32,000 chicks are being reared in five sheds. In addition, a hatchery with a capacity of producing 74,000 chicks per week is being lying unused. Presently, all the activities of the farm are implemented monitored and decisions making are taken through a management committee. Through this committee the overall supervision of this integrated agricultural farm is done. The farm cultivates a variety of fruits, trees, medicinal and woody plants. A shed has been made in the farm for rearing 25 cows. PROSHIKA Integrated Farm of *Satkania* has been made suitable for full use of 60 *bighas* of land. Action plans have been taken to make the farm more profitable in the future. A total of 24 permanent and temporary men and women are working in this farm.